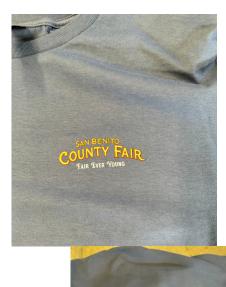

## SAN BENITO COUNTY FAIR 2024 T-SHIRTS & SWEATSHIRTS

San Benito County 4-H, with the permission of the San Benito County Fair, is selling fair t-shirts and sweatshirts. The items will be grey and have the 2024 SBC fair's artwork on it. To order please print out this form and send it along with a check (or drop off cash) to the San Benito County 4-H office.

T-Shirts

\$18.00 each

Pre-orders due with payment by **September 25th**. Limited amount of apparel will be available at the fair.

**Hooded Sweatshirts** 

\$40.00 each

Orders will be available at Still Exhibit check in prior to the fair.